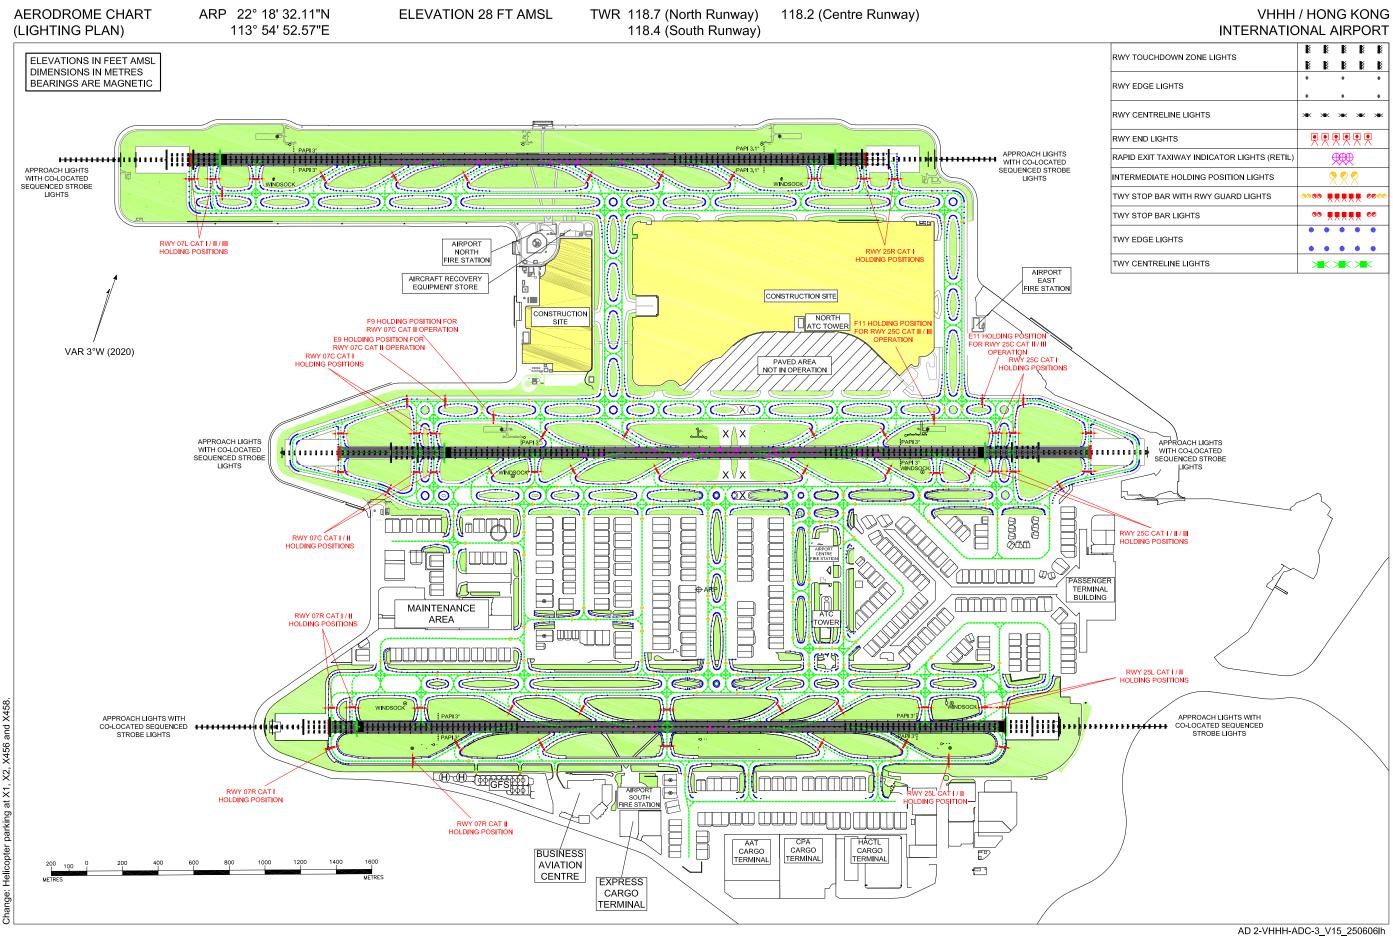

## **AIP HONG KONG**

**Civil Aviation Department** Hong Kong

|  | RWY TOUCHDOWN ZONE LIGHTS                   | K   | X        | K  | Ř        | K    |
|--|---------------------------------------------|-----|----------|----|----------|------|
|  |                                             | K   | K        | Ř  | Ř        | Ř    |
|  | RWY EDGE LIGHTS                             | •   |          | ٠  |          | ٠    |
|  |                                             | •   |          | ٠  |          | •    |
|  | RWY CENTRELINE LIGHTS                       | **  | ×        | ⋇  | ж        | ж    |
|  | RWY END LIGHTS                              | 9   | <b>?</b> | 99 | <b>9</b> |      |
|  | RAPID EXIT TAXIWAY INDICATOR LIGHTS (RETIL) |     |          | W  | 2        |      |
|  | INTERMEDIATE HOLDING POSITION LIGHTS        |     | 9        | 22 | 2        |      |
|  | TWY STOP BAR WITH RWY GUARD LIGHTS          | 000 |          |    |          | 0000 |
|  | TWY STOP BAR LIGHTS                         | •   |          |    |          | 00   |
|  | TWY EDGE LIGHTS                             | •   | •        | •  | •        | •    |
|  | TWY CENTRELINE LIGHTS                       |     | *        | ×  | >        | < _  |